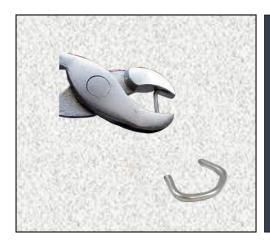

Since CE Shepherd Gull Wing fill is engineered with solid PVC at wire contact points, fill retainer clips as shown above are not always required. In these cases, an alternate form of securing the fill bars to the wire hanger grids is by use of "Hog Rings". We offer the hog rings in either galvanized or stainless steel

CES Fill Hanger Brackets

CES Fill Clips

CES Hog Rings and Pliers