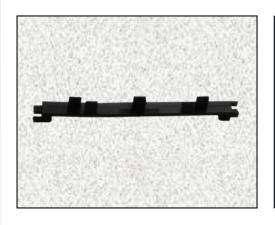

CE Shepherd Fill Retainer Clips are manufactured from high quality, virtually unbreakable polypropylene. They are used to secure CE Shepherd Gull Wing or V-Bar Splash Fill slats to Shepherd Fill Slat Hangers mesh. Shepherd Retainer Clips are available for 4" or 6" Gull Wing and 4" V-Bar. Use of these clips at each hanger wire interface will insure the ultimate in fill system reliability.

Since CE Shepherd Gull Wing fill is engineered with solid PVC at wire contact points, fill retainer clips as shown above are not always required. In these cases, an alternate form of securing the fill bars to the wire hanger grids is by use of "Hog Rings". We offer the hog rings in either galvanized or stainless steel

CES Fill Hanger Brackets

CES Fill Clips

CES Hog Rings and Pliers