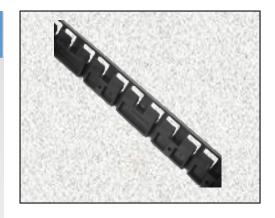

## Product Description

CES Fill Hanger Brackets are manufactured from high quality, corrosion resistant polypropylene and are designed to work in concert with CE Shepherd fill hanger wire to make your fill installation more reliable than other methods. The brackets are available in two foot lengths and can be attached to any type of fill support beam used in your cooling tower.

CES Fill Hanger Brackets

CES Fill Clips

CES Hog Rings and Pliers