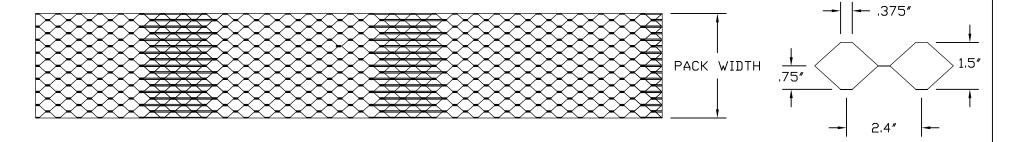

## **PLAN**

<u>ELEVATION</u> R.SIDE

## NOTES:

- · MATERIAL IS RIGID PVC SHEET MEETING CTI SPEC STD-136 (88) WITH UV INHIBITOR, BLACK MATTE FINISH, HPVC OPTIONAL
- · WHEN ORDERING SPECIFY DEPTH, WIDTH, AND LENGTH AS WELL AS NOMINAL SHEET THICKNESS (GAUGE)
- STANDARD NOMINAL GAUGE IS 10 AND 15 MIL
- STANDARD FILL PACKS ARE MANUFACTURED IN 12" INCREMENTS IN LENGTHS UP TO 72" AND 24" INCREMENTS UP TO 144"; CAN BE CUT SQUARE INTO ANY LENGTH
- TOLERANCES: DEPTH AND WIDTH ± 1/8", LENGTH +0, -1/4"